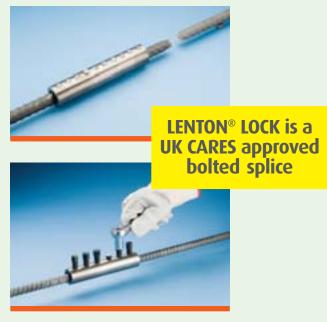

## LENTON® LOCK Coupler Slim and quick to install

## **LENTON® LOCK Coupler**

- is CARES approved
- is competitively priced
- the shortest and slimmest bolted coupler available
- has the least amount of bolts which results in less installation time
- needs no special tools (impact wrench allowed)
- has a good performance on fatigue proven by the following approvals (CARES TA1-A, B+C 5022)
- has a consistent slip performance
- is a quality product (high quality brand)
- can be used as a one step transition coupler
- is available next day from stock