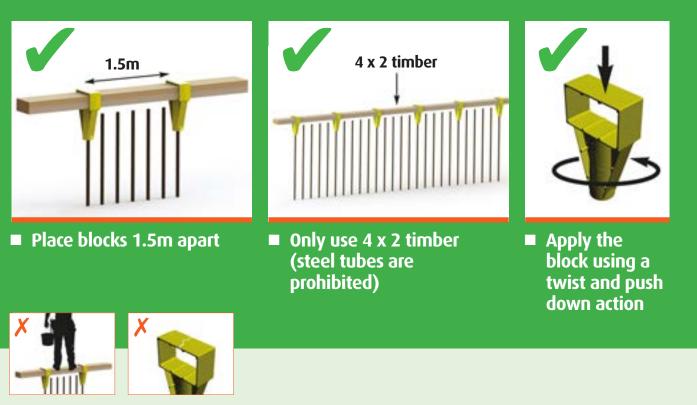

## WISA block Approved installation guidance

To ensure the ultimate protection from the WISA block<sup>™</sup> system, please follow the guidance below:

- DO NOT use as a working platform
- Damaged blocks must be REPLACED IMMEDIATELY